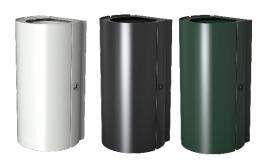

# BJÖRK waste bin 18 l 3320/3325/3330

18 I capacity Side hinged cabinet door 2-year warranty

The DAN DRYER BJÖRK waste bin is a spacious wall-mounted container with a capacity of 18 l. The side hinged cabinet door opens fully outwards for easier waste bag replacement. With lock and universal key. The bin is specially designed to complement the centrefeed paper towel dispenser of the same product line. DAN DRYER's 20 l bin liners (product number 10284) fit this waste bin.

## Standard colours

Prod. No. 3320: RAL 9003, white, gloss 60. Prod. No. 3325: RAL 9005, matt black, gloss

Prod. No. 3330: RAL Classic colours.