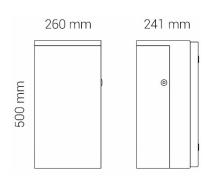

## Technical data

|            | BJÖRK<br>Prod. No.: 3320, 3325, 3330 |
|------------|--------------------------------------|
|            |                                      |
| Dimensions | H 500 x W 260 X D 241 mm             |
| Material   | Powder coated stainless steel        |
| Capacity   | 18                                   |
| Net weight | 7.8 kg                               |
|            |                                      |

## Tender text:

Waste bin in powder coated stainless steel.

Capacity: 18 I.

With lock and universal key.

Net weight: 7.8 kg

H 500 x W 260 X D 241 mm.